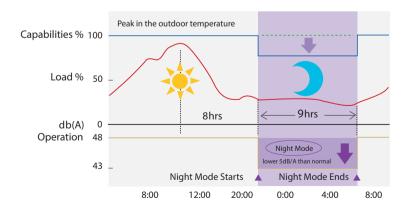

# Intelligent Sleep Mode

Air temperature is automatically controlled according to the sleep curve for maximum comfort, reduced noise, and energy savings.

Intelligent Night operation function can reduce noise up to 5dB/A.